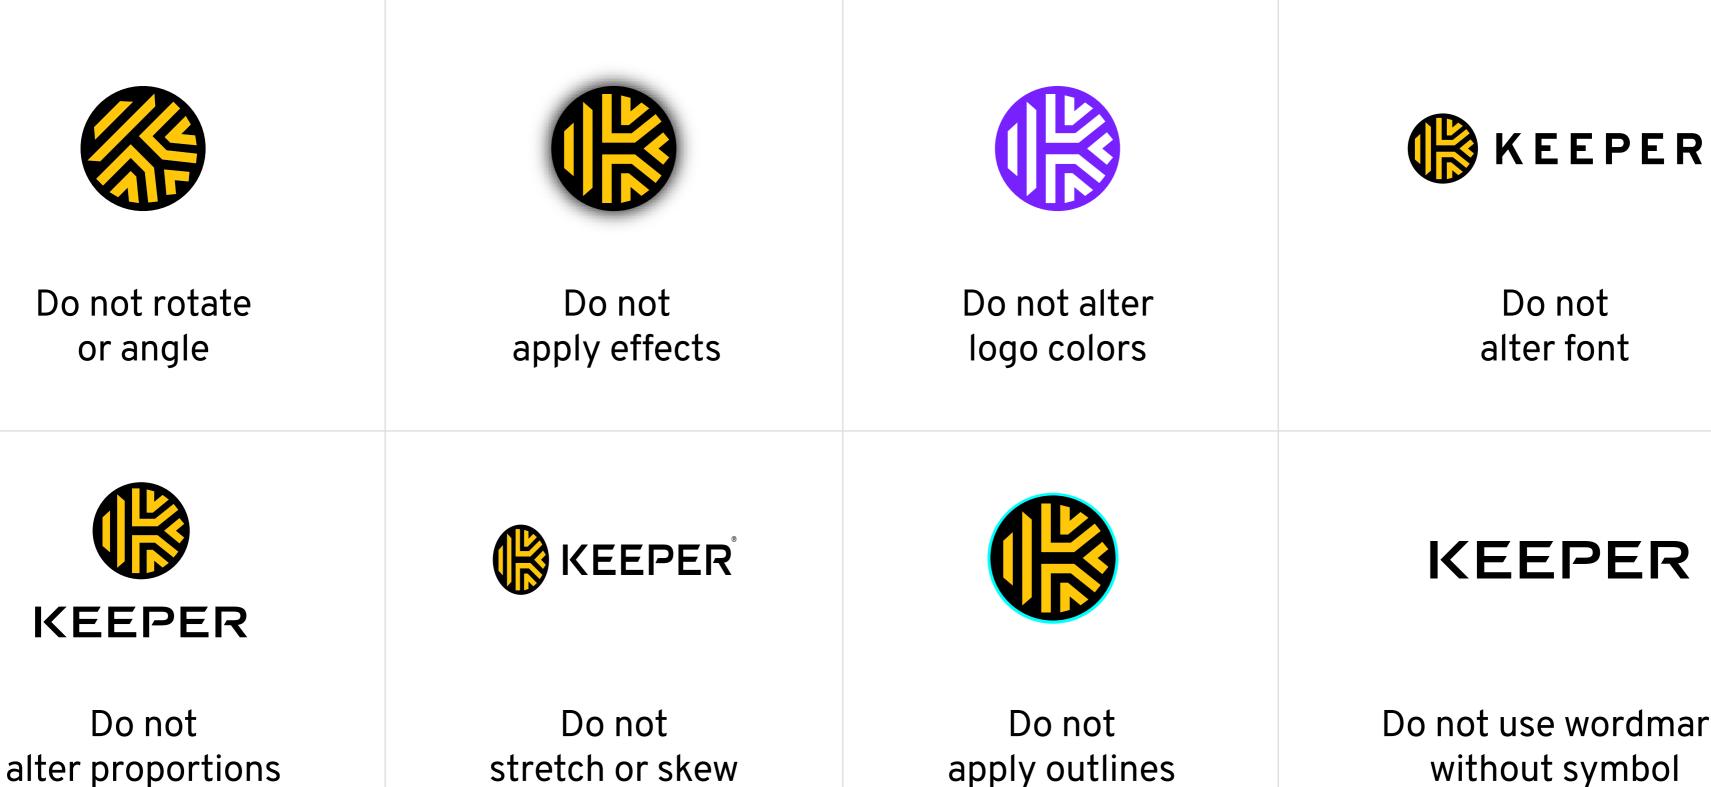

# for use on social media and apps

LOGO TREATMENT **INCORRECT USES** 

apply outlines

Do not use wordmark without symbol